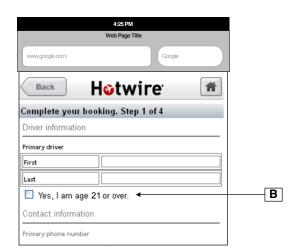

## billing-travinfo (25+, 21-24)

**Copy and link CONDITIONAL**This copy and link appear as the default. If the user has changed the age filter to 21-24, then they see different copy (shown below).

onClick: goes to the following screen shown at right.

## Copy CONDITIONAL

If the user has chosen the "21-24" filter, then this "over 21" version of the copy appears. Otherwise, the "over 25" version of the copy appears.

- functional description applies to subsequent pages - functional description applies to current page only All Copy and Visual Design is FPO