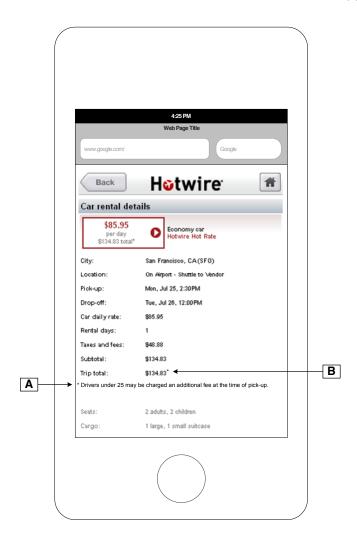

## details

- Asterisk Asterisk shown to right of total price.
- ED Copy
  Explanation of the asterisk. They may be charged an additional fee at pick-up counter.

functional description applies to subsequent pagesfunctional description applies to current page only

# billing-review

- Asterisk Asterisk shown to right of total price.
- **B** Copy
  Explanation of the asterisk. They may be charged an additional fee at pick-up counter.

functional description applies to subsequent pagesfunctional description applies to current page only