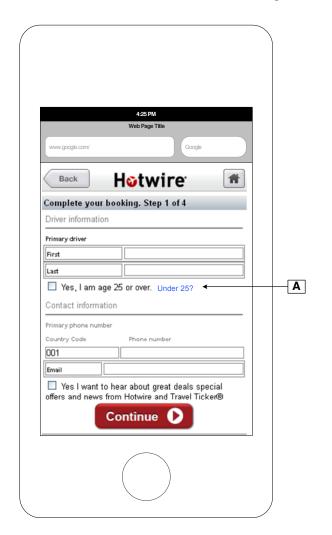

## billing-travinfo (25+, 21-24)

**Copy and link CONDITIONAL**This copy and link appear as the default. If the user has changed the age filter to 21-24, then they see different copy (shown below).

onClick: goes to the following screen shown at right.

## Copy CONDITIONAL

If the user has chosen the "21-24" filter, then this "over 21" version of the copy appears. Otherwise, the "over 25" version of the copy appears.

- functional description applies to subsequent pages - functional description applies to current page only All Copy and Visual Design is FPO

Page title
This will be something like "Drivers Under 25".

D

**Copy** Explanation of our policies.

Button

onClick: goes to Search Results and sets the age filter to "21-24".