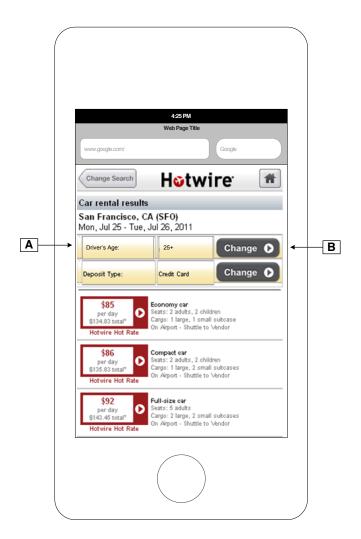

# filter

Age filter
This search filter for driver's age is new. Default age range is "25+".

В Button

onClick: goes to the following screen shown at right.

С Title

This will be something like "Select driver's age".