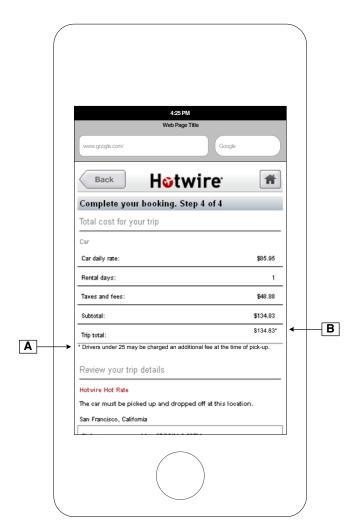

## details

- Asterisk Asterisk shown to right of total price.
- ED Copy
  Explanation of the asterisk. They may be charged an additional fee at pick-up counter.

functional description applies to subsequent pagesfunctional description applies to current page only