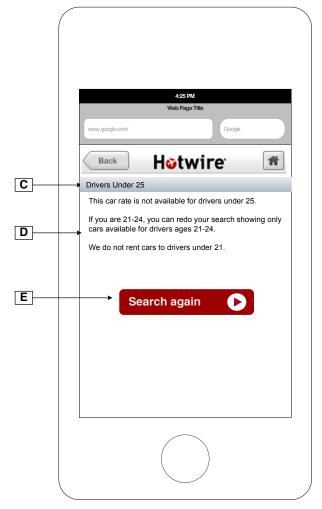

Page title
This will be something like "Drivers Under 25".

D

**Copy** Explanation of our policies.

Button

onClick: goes to Search Results and sets the age filter to "21-24".