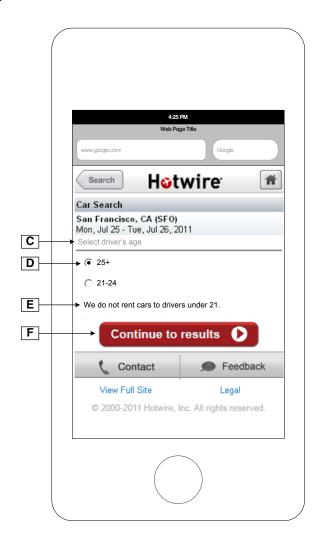

# filter

Age filter
This search filter for driver's age is new. Default age range is "25+".

В Button

onClick: goes to the following screen shown at right.

С Title

This will be something like "Select driver's age".

Radio buttons D

The options for driver's age are:

- 25+ (default) 21-24

**Copy**Line of text explaining that we do not rent cars to drivers under 21.

F Button

onClick: goes to Search Results

- functional description applies to subsequent pages - functional description applies to current page only